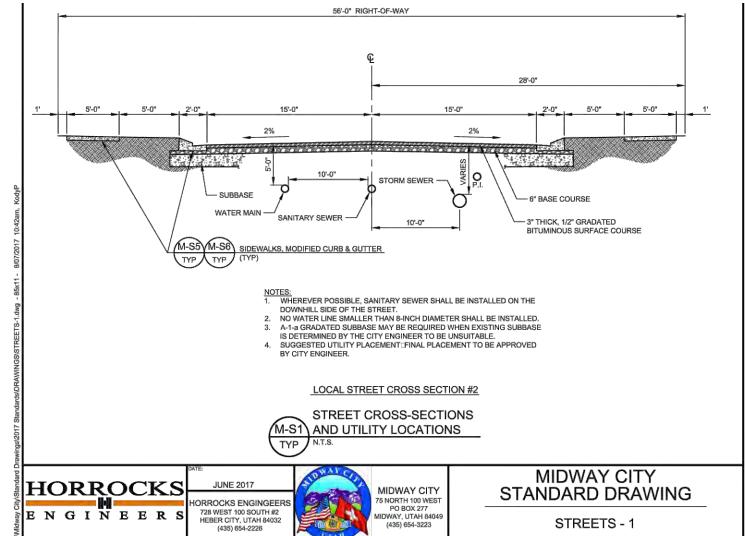

ith or without conditions, is within the sole discretion of the City Council, and an applicant has no right to receive such an extension.

The applicants have submitted an explanation of their perceived extenuating circumstances which is the following:

"We plan on recording here shortly. We feel like all the past problems are being resolved and the partnership is ready to record but just can't make the January 19<sup>th</sup> deadline. We've gone through the process or are going through to get it recorded with Wes Johnson, Mike Henke, Brad Wilson, and the Water Board. I need to start building homes this year."

Please contact Michael with any questions that you have.





TOTAL AREA 3.84 ACRES 12-1-11 11,000 SF MIN LOT SIZE MIN FRONTAGE 100 FEET PROPOSED LOTS REQUIRED OPEN SPACE 0 ACRES







SCALE: 1"=40'

HILLTOP HOMES **EDELWEISS MEADOWS** 

FINAL SITE PLAN

THIS DOCUMENT IS RELEASED FOR REVIEW ONLY. IT IS NOT INTENDED FOR CONSTRUCTION UNLESS SIGNED AND SEALED. PAUL D. BERG SERIAL NO. <u>295595</u> DATE: <u>11 NOV 2020</u>



DESIGN BY: PDB DATE: 11 NOV 2020 REV: