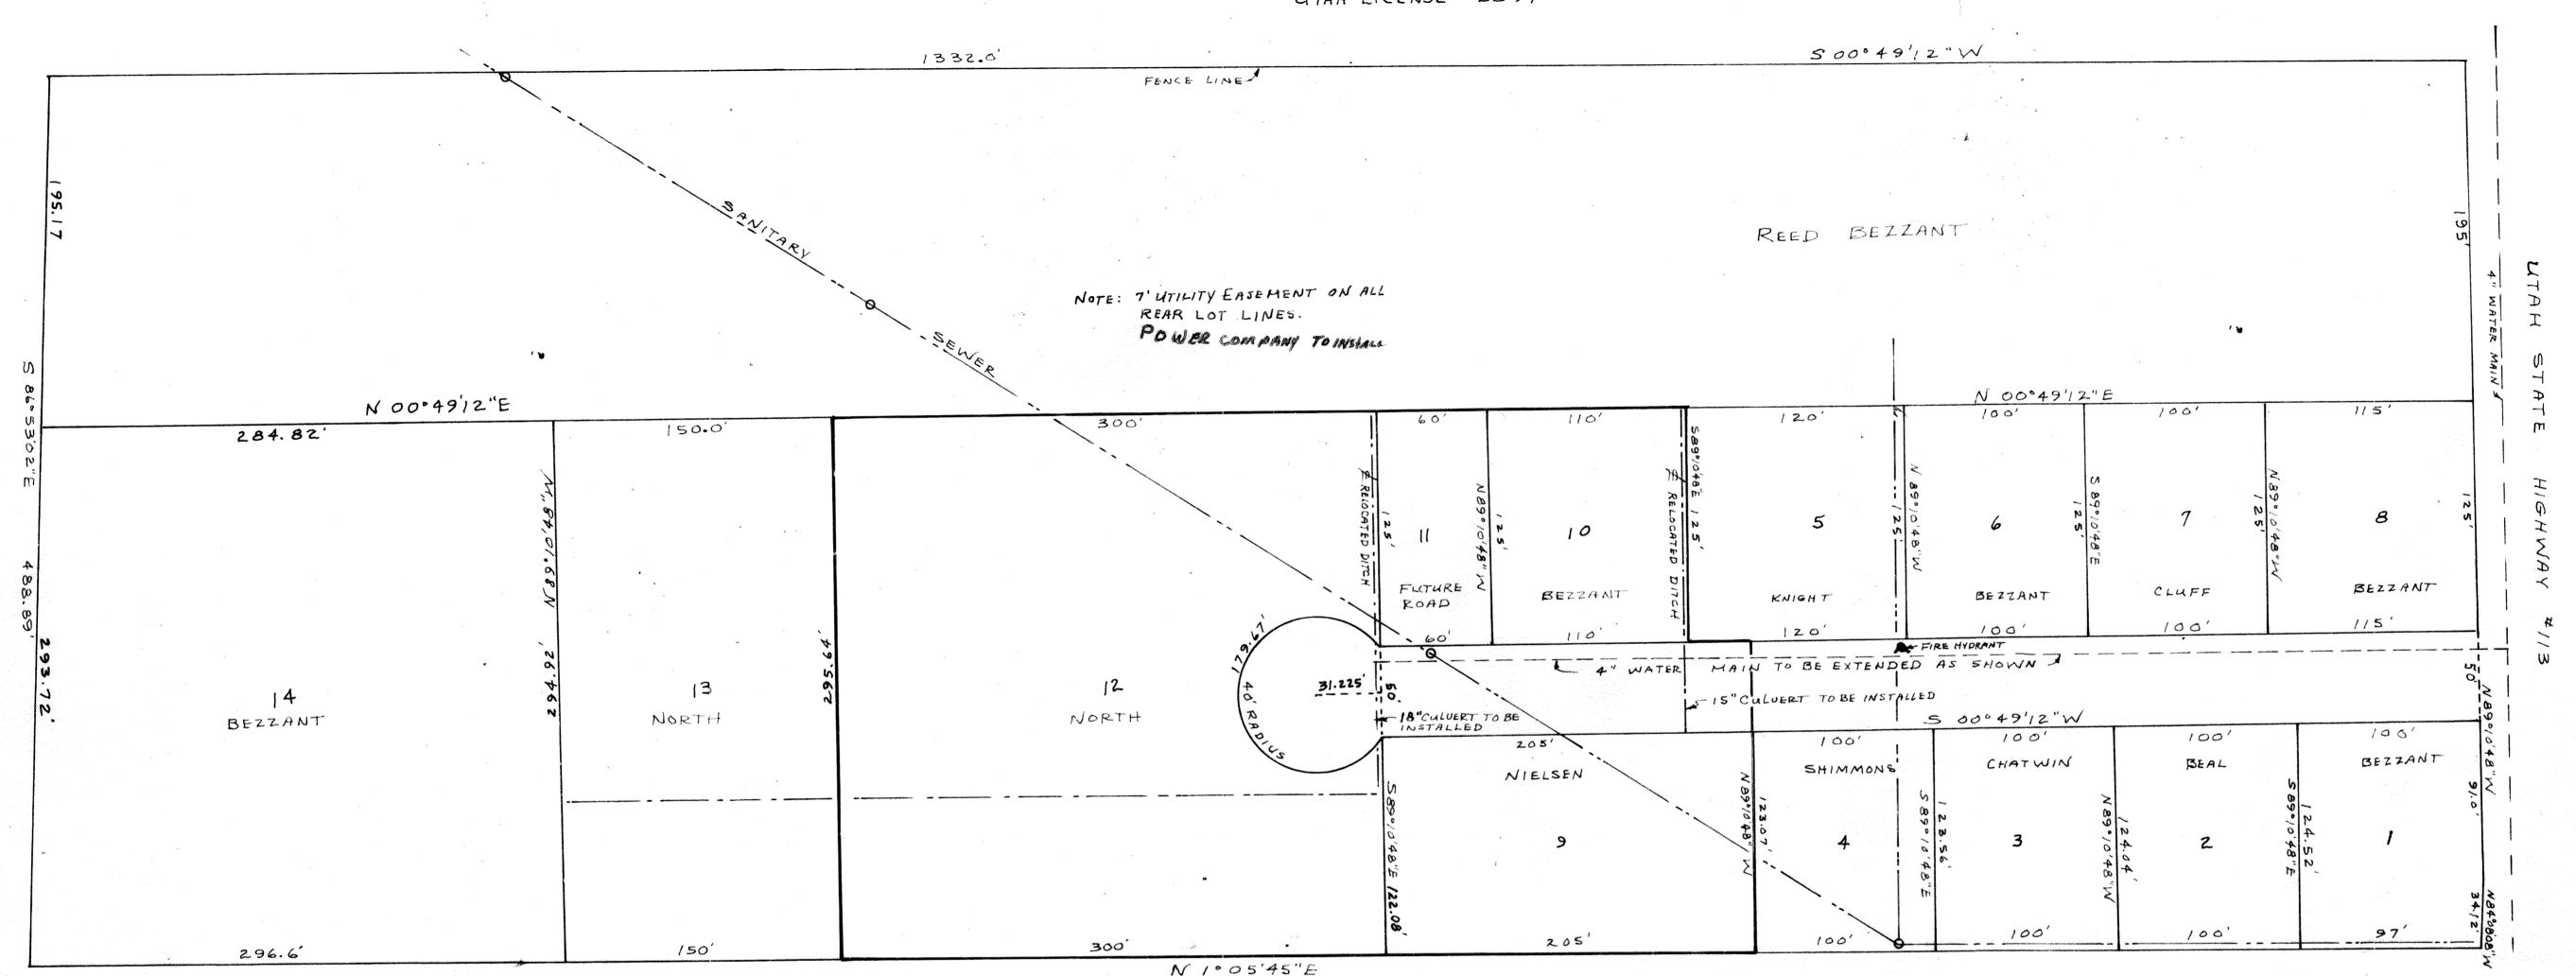

N1°05'45"E 951.6 FEET AND N89°10'48"W 123.07 FEET AND S 00°49'12"W 15.0 FEET FROM THE SOUTHEAST CORNER OF SECTION 35, TOWNSHIP 3 SOUTH, RANGE 4 EAST, S. L.B&M., AND RUNNING THENCE N89°10'48"W 50 FEET, THENCE S00°49'12"W 190 FEET, THENCE ALONG THE ARC OF A 40 FOOT RADIUS CURVE (RADIUS LIES S50°29'52"E 40 FEET) 179.67 FEET, THENCE N00°49'12"E 190 FEET TO THE POINT OF BEGINNING. CONTAINS 0.327 ACRES.

### CERTIFICATE:

1, ROBERT J. ELLIS, DO HEREBY CERTIFY THAT I HOLD UTAH

LAND SURVEY LICENSE # 2597, AND THAT I HAVE MADE A

SURVEY OF FENCES BOUNDING THE PROPERTY PLATTED ABOVE,

AND THAT THE DIMENSIONS SHOWN ARE TRUE AND CORRECT.

Fobert & Ellis 298-7889

2476 WEST 4700 SOUTH, S. L.C., LITAH.









REED BEZZANT PROPERTY

MIDWAY, UTAH - MARCH 1975 R.J. ELLIS - SURVEYOR UTAH LICENSE # 2597



## PARCEL #5 (REVISED)

BEGINNING AT A POINT DESCRIBED AS 4.63 CHAINS NORTH AND 18.67 CHAINS N 88% O'W, AND N 105'45"E 936.6 FEET, AND N 89% 10'48"W 173.0 FEET, FROM THE SOUTHERST CORNER OF SECTION 35, TOWNSHIP 3 SOUTH, RANGE 4 EAST, S.L.B. &M., AND RUNNING THENCE S 00°49'12"W 20.0 FEET, THENCE N 89% 10'48"W 125.0 FEET, THENCE N 0°49'12"E 120.0 FEET, THENCE S 89% 10'48"E 125.0 FEET, THENCE S 0°49'12"W 100.0 FEET, TO THE POINT OF BEGINNING.

## PARCEL #9

BEGINNING AT A POINT DESCRIBED AS 4.63 CHAINS NORTH AND 18.67

CHAINS N88°10'W, AND N 1°05'45"E 746.6 FEET FROM THE SOUTHEAST CORNER OF

SECTION 35, TOWNSHIP 3 SOUTH, RANGE 4 EAST, S. L.B. AND RUNNING THENCE

N 1°05'45"E 205.0 FEET, THENCE N89°10'48"W 123.07 FEET, THENCE

S 0°49'/2"W 205.0 FEET, THENCE S 89°10'48"E 122.08 FEET TO THE

PO