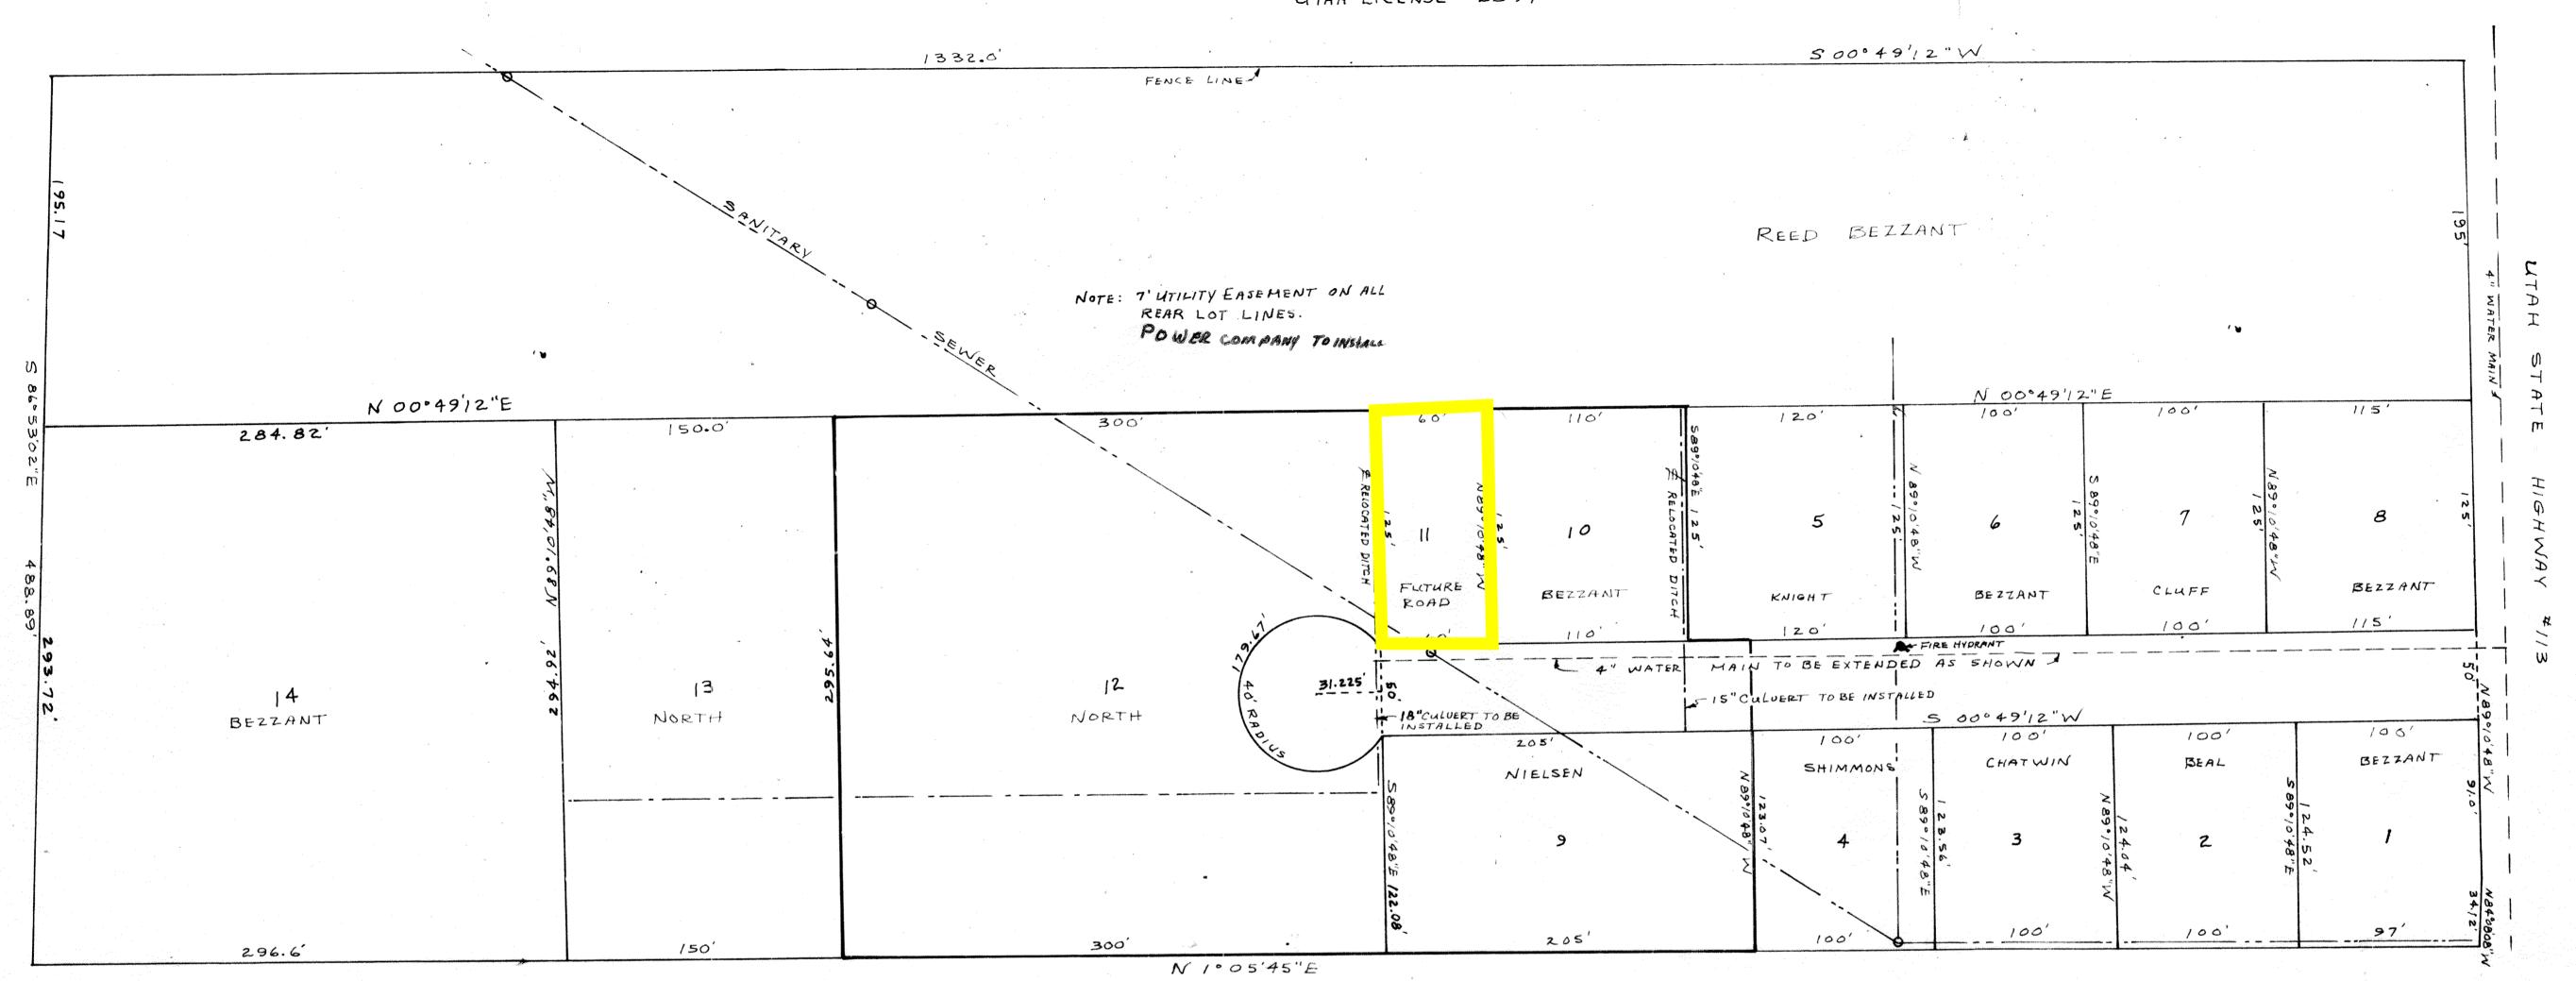

t have been approved since the plat amendments were approved that would have any impact on the plat amendments if the applicant were required to reapply.

Under the following criteria, the City Council may grant an extension:

- (a) each extension will be for a one-year period only, after which time an annual review must be requested by the applicant and presented before the City Council; and/or
- (b) no more than three one-year extensions will be allowed.

The granting or denying of any extension, with or without conditions, is within the sole discretion of the City Council, and an applicant has no right to receive such an extension.

Please contact Michael with any questions that you have.







REED BEZZANT PROPERTY

MIDWAY, UTAH - MARCH 1975 R.J. ELLIS - SURVEYOR UTAH LICENSE # 2597



## PARCEL #5 (REVISED)

BEGINNING AT A POINT DESCRIBED AS 4.63 CHAINS NORTH AND 18.67 CHAINS N 88% O'W, AND N 105'45"E 936.6 FEET, AND N 89% 10'48"W 173.0 FEET, FROM THE SOUTHERST CORNER OF SECTION 35, TOWNSHIP 3 SOUTH, RANGE 4 EAST, S.L.B. &M., AND RUNNING THENCE S 00°49'12"W 20.0 FEET, THENCE N 89% 10'48"W 125.0 FEET, THENCE N 0°49'12"E 120.0 FEET, THENCE S 89% 10'48"E 125.0 FEET, THENCE S 0°49'12"W 100.0 FEET, TO THE POINT OF BEGINNING.

## PARCEL #9

BEGINNING AT A POINT DESCRIBED AS 4.63 CHAINS NORTH AND 18.67

CHAINS N88°10'W, AND N 1°05'45"E 746.6 FEET FROM THE SOUTHEAST CORNER OF

SECTION 35, TOWNSHIP 3 SOUTH, RANGE 4 EAST, S. L.B. & M., AND RUNNING THENCE

N 1°05'45"E 205.0 FEET, THENCE N89°10'48"W 123.07 FEET, THENCE

S 0°49'/2"W 205.0 FEET, THENCE S 89°10'48"E 122.08 FEET TO T