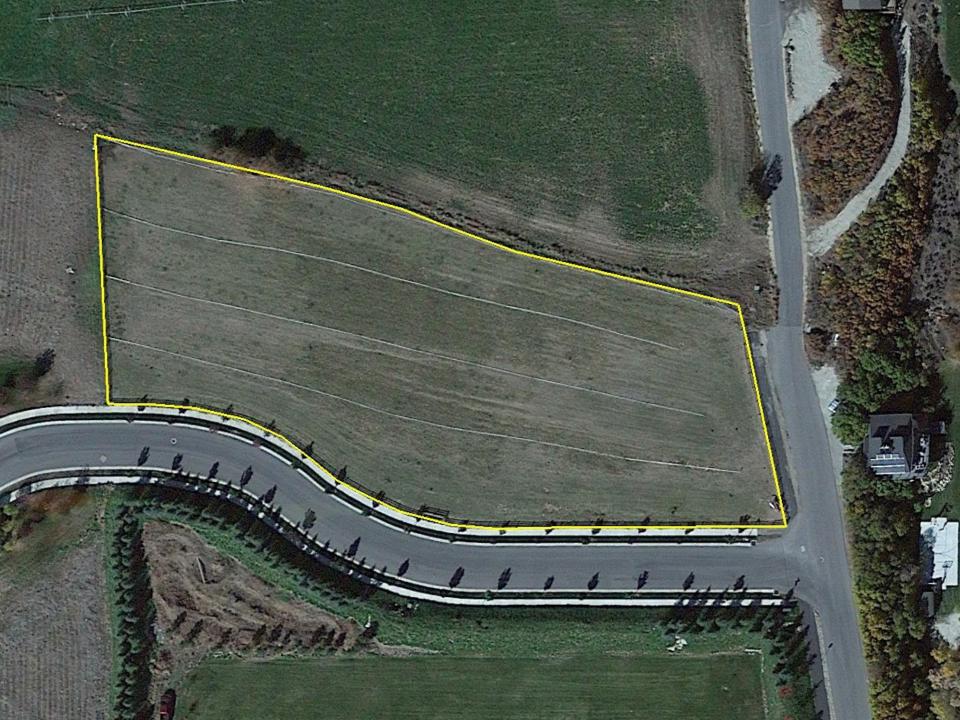

## LAND USE SUMMARY

- RA-1-43 zoning
- Lot 1
  - 0.97 acres
- Lot 2
  - 0.90 acres
- Combined total for amended Lot 1a
  - 1.87 acres
- 50' setback from Dutch Canyon Road

## **PROPOSED CONDITION**

 The proposed amended plat includes Midway Irrigation Company's 16.5' access and maintenance easement that runs along the north boundary of the property