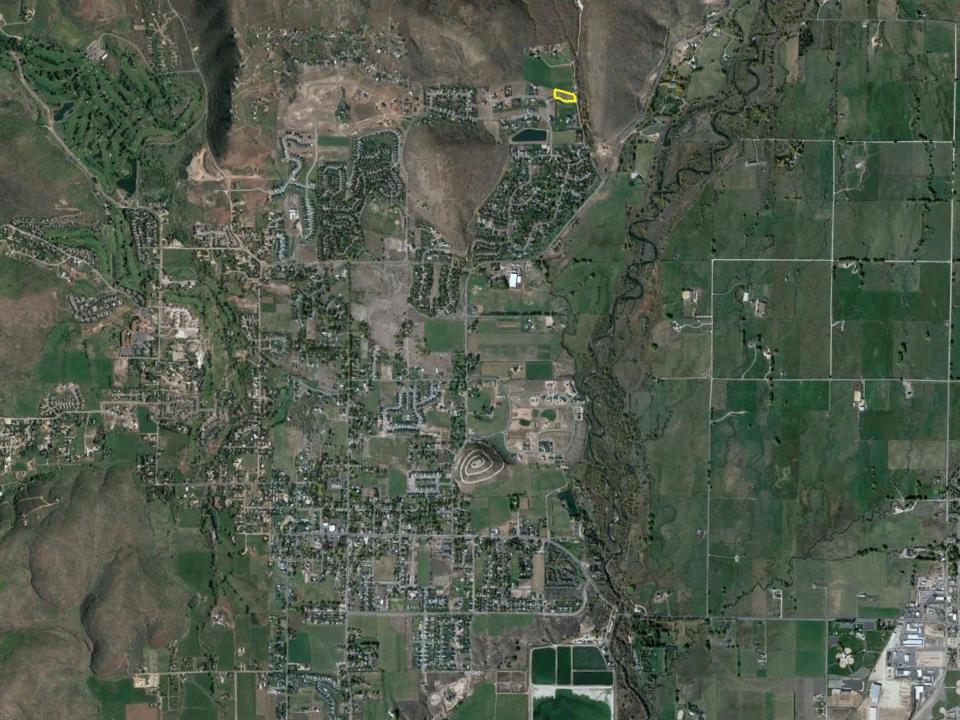

## THE MEADOWS AT DUTCH CANYON

PLAT AMENDMENT

## LAND USE SUMMARY

- RA-1-43 zoning
- Lot 1
  - 0.97 acres
- Lot 2
  - 0.90 acres
- Combined total for amended Lot 1a
  - 1.87 acres
- 50' setback from Dutch Canyon Road