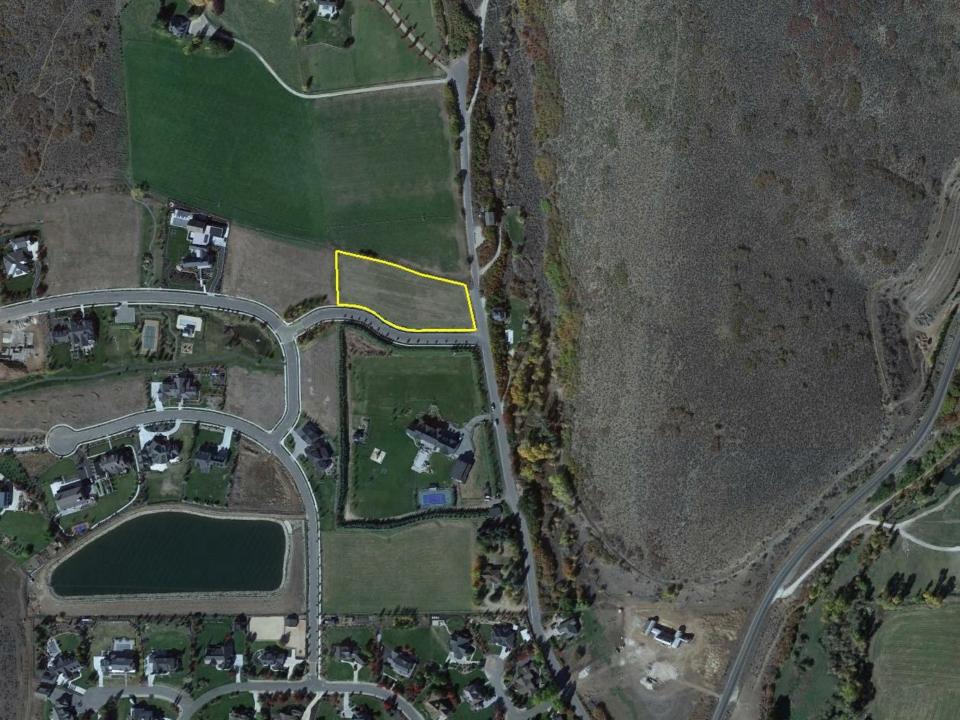

## THE MEADOWS AT DUTCH CANYON

PLAT AMENDMENT

## LAND USE SUMMARY

- RA-1-43 zoning
- Lot 1
  - 0.97 acres
- Lot 2
  - 0.90 acres
- Combined total for amended Lot 1a
  - 1.87 acres
- 50' setback from Dutch Canyon Road