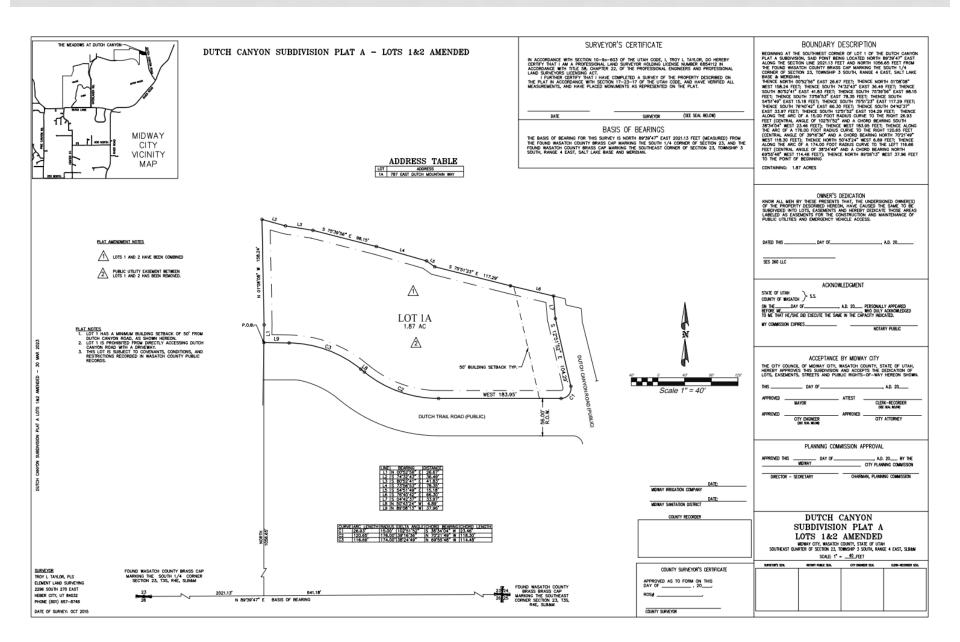

## THE MEADOWS AT DUTCH CANYON

PLAT AMENDMENT

## LAND USE SUMMARY

- RA-1-43 zoning
- Lot 1
  - 0.97 acres
- Lot 2
  - 0.90 acres
- Combined total for amended Lot 1a
  - 1.87 acres
- 50' setback from Dutch Canyon Road

## POSSIBLE FINDINGS

- Potential trips per day generated from the two lots will be reduced
- Density in the subdivision will be reduced
- The area will feel more open because of the reduction of one lot
- No public street, right-of-way, or easement will be vacated or altered

## **PROPOSED CONDITION**

 The proposed amended plat includes Midway Irrigation Company's 16.5' access and maintenance easement that runs along the north boundary of the property