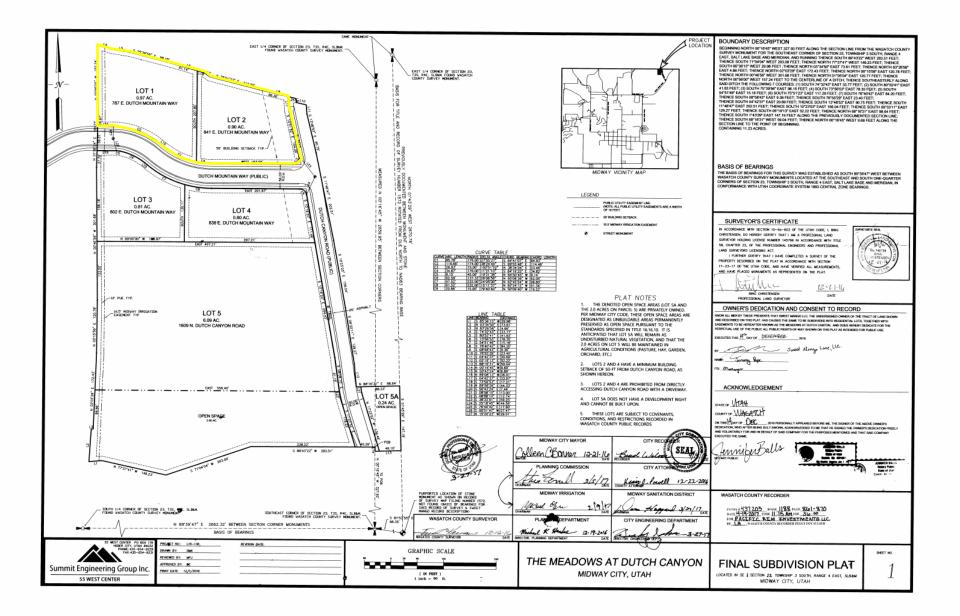

## THE MEADOWS AT DUTCH CANYON

PLAT AMENDMENT

## LAND USE SUMMARY

- RA-1-43 zoning
- Lot 1
  - 0.97 acres
- Lot 2
  - 0.90 acres
- Combined total for amended Lot 1a
  - 1.87 acres
- 50' setback from Dutch Canyon Road

## **PROPOSED CONDITION**

 The proposed amended plat includes Midway Irrigation Company's 16.5' access and maintenance easement that runs along the north boundary of the property