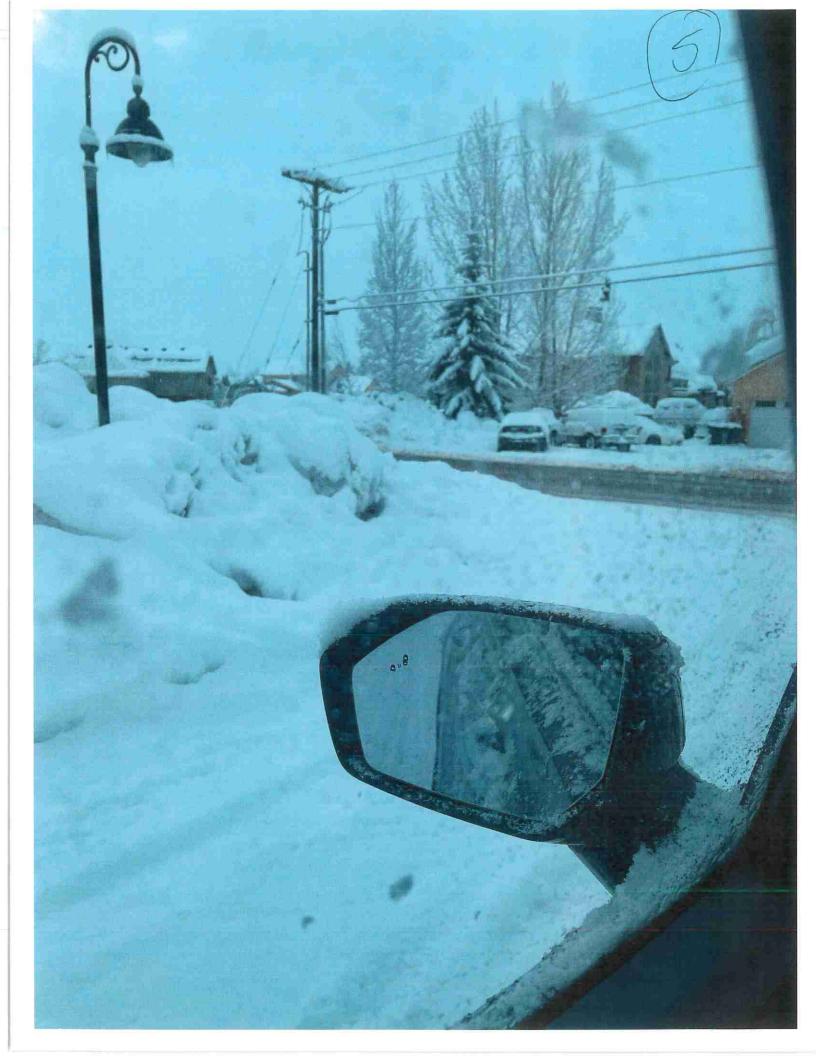

## Request to be on a City Council Agenda

| Name                                                                                                                                                     | Brian Azouz                                                                                                                                                                  |               | Organization: _       | Lodges     | at Snake Creek                |
|----------------------------------------------------------------------------------------------------------------------------------------------------------|------------------------------------------------------------------------------------------------------------------------------------------------------------------------------|---------------|-----------------------|------------|-------------------------------|
| Phone                                                                                                                                                    | e: (808) 285-2490                                                                                                                                                            | Email: B      | rianazouz@icloud.     | com        |                               |
| Mailin                                                                                                                                                   | g Address: 475 W 1150 N # 5                                                                                                                                                  |               |                       | City: _    | Midway                        |
| State:                                                                                                                                                   | Utah                                                                                                                                                                         | Zip: 84049    | 9                     |            |                               |
| Reaso                                                                                                                                                    | on for the Request:                                                                                                                                                          |               |                       |            |                               |
| We re                                                                                                                                                    | equest that our PDU developme                                                                                                                                                | nt to be add  | ded to the city's sno | w plow ı   | route                         |
| We have experienced two car accidents, and many near misses, due to the piles of snow on our corners, that our contractors have not been able to resolve |                                                                                                                                                                              |               |                       |            |                               |
| The original developer's plan to have us plow our own road has failed every year since inception                                                         |                                                                                                                                                                              |               |                       |            |                               |
| We have tried six snow contractors, and all have failed to provide even the most basic snow plow service                                                 |                                                                                                                                                                              |               |                       |            |                               |
| We w                                                                                                                                                     | ould be willing to pay the city fo                                                                                                                                           | r this plow   | service               |            |                               |
| Pleas                                                                                                                                                    | e Note:                                                                                                                                                                      |               |                       |            |                               |
| 1.                                                                                                                                                       | This is a general application. Sp permits, etc.                                                                                                                              | ecific applic | ations are required   | for land u | se approvals, conditional use |
| 2.                                                                                                                                                       | Return this completed application to the city recorder's office or email to <a href="mailto:bwilson@midwaycityut.org">bwilson@midwaycityut.org</a> .                         |               |                       |            |                               |
| 3.                                                                                                                                                       | You will be notified within 2 weeks if your request to be on the agenda is approved or declined.                                                                             |               |                       |            |                               |
| 4.                                                                                                                                                       | City council regular meetings are held on the 1 <sup>st</sup> and 3 <sup>rd</sup> Tuesdays of each month at 5:00 p.m. in the Midway Community Center (160 West Main Street). |               |                       |            |                               |
| 5.                                                                                                                                                       | Please provide supplemental inf                                                                                                                                              |               | (T)                   |            | weeks before the meeting.     |