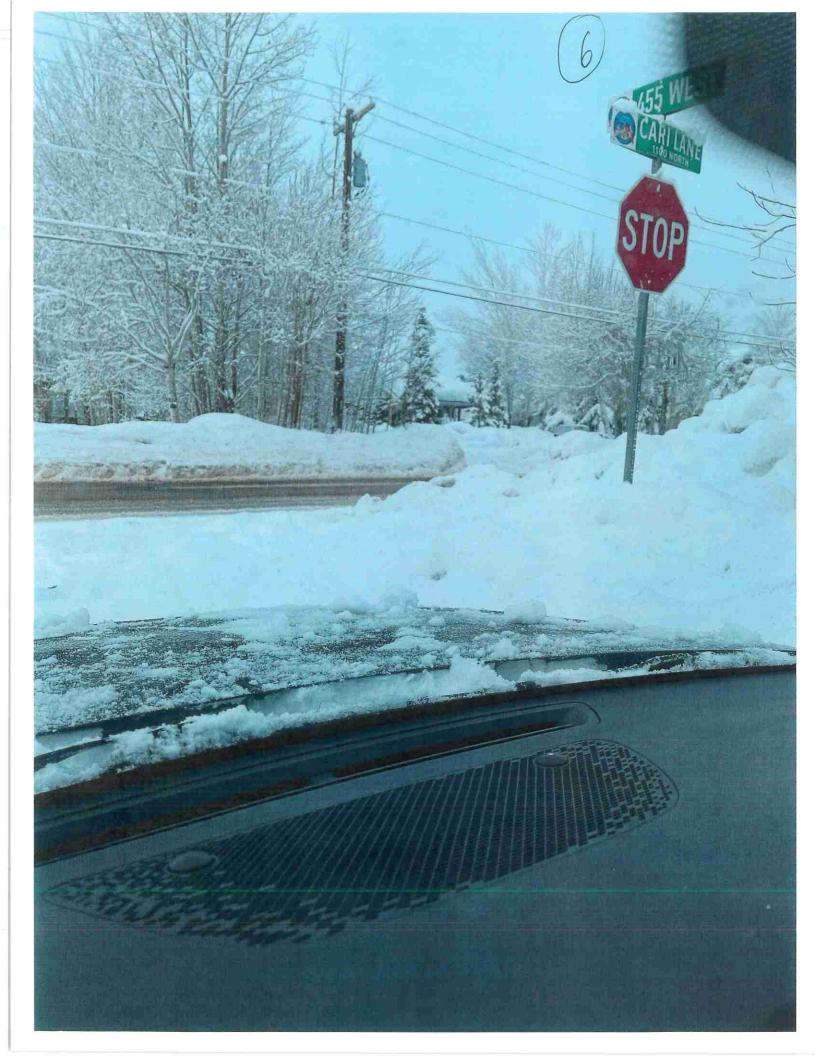

## Request to be on a City Council Agenda

| Name                                                                                                                                                     | Brian Azouz                                                                                                                                                                  |               | Organization: _       | Lodges     | at Snake Creek                |
|----------------------------------------------------------------------------------------------------------------------------------------------------------|------------------------------------------------------------------------------------------------------------------------------------------------------------------------------|---------------|-----------------------|------------|-------------------------------|
| Phone                                                                                                                                                    | e: (808) 285-2490                                                                                                                                                            | Email: B      | rianazouz@icloud.     | com        |                               |
| Mailin                                                                                                                                                   | g Address: 475 W 1150 N # 5                                                                                                                                                  |               |                       | City: _    | Midway                        |
| State:                                                                                                                                                   | Utah                                                                                                                                                                         | Zip: 84049    | 9                     |            |                               |
| Reaso                                                                                                                                                    | on for the Request:                                                                                                                                                          |               |                       |            |                               |
| We re                                                                                                                                                    | equest that our PDU developme                                                                                                                                                | nt to be add  | ded to the city's sno | w plow ı   | route                         |
| We have experienced two car accidents, and many near misses, due to the piles of snow on our corners, that our contractors have not been able to resolve |                                                                                                                                                                              |               |                       |            |                               |
| The original developer's plan to have us plow our own road has failed every year since inception                                                         |                                                                                                                                                                              |               |                       |            |                               |
| We have tried six snow contractors, and all have failed to provide even the most basic snow plow service                                                 |                                                                                                                                                                              |               |                       |            |                               |
| We w                                                                                                                                                     | ould be willing to pay the city fo                                                                                                                                           | r this plow   | service               |            |                               |
| Pleas                                                                                                                                                    | e Note:                                                                                                                                                                      |               |                       |            |                               |
| 1.                                                                                                                                                       | This is a general application. Sp permits, etc.                                                                                                                              | ecific applic | ations are required   | for land u | se approvals, conditional use |
| 2.                                                                                                                                                       | Return this completed application to the city recorder's office or email to <a href="mailto:bwilson@midwaycityut.org">bwilson@midwaycityut.org</a> .                         |               |                       |            |                               |
| 3.                                                                                                                                                       | You will be notified within 2 weeks if your request to be on the agenda is approved or declined.                                                                             |               |                       |            |                               |
| 4.                                                                                                                                                       | City council regular meetings are held on the 1 <sup>st</sup> and 3 <sup>rd</sup> Tuesdays of each month at 5:00 p.m. in the Midway Community Center (160 West Main Street). |               |                       |            |                               |
| 5.                                                                                                                                                       | Please provide supplemental inf                                                                                                                                              |               | (T)                   |            | weeks before the meeting.     |