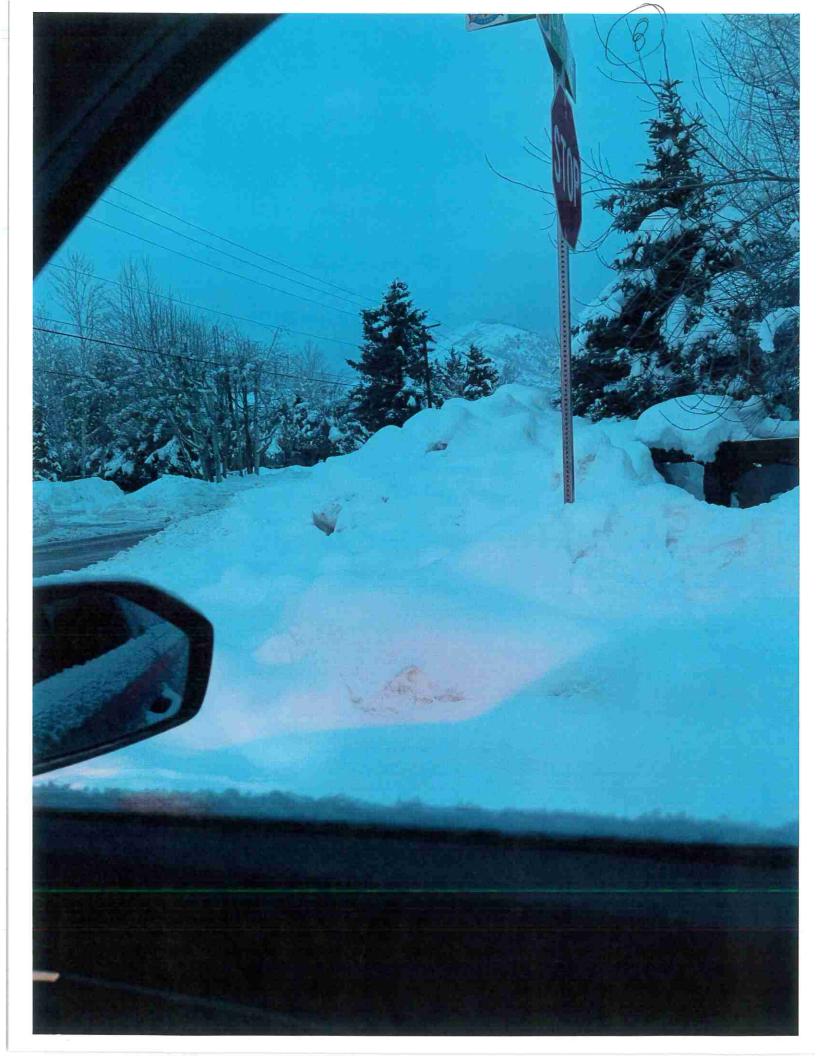

## Request to be on a City Council Agenda

| Name                                                                                                                                                     | Brian Azouz                                                                                                                                                                  |               | Organization: _       | Lodges     | at Snake Creek                |
|----------------------------------------------------------------------------------------------------------------------------------------------------------|------------------------------------------------------------------------------------------------------------------------------------------------------------------------------|---------------|-----------------------|------------|-------------------------------|
| Phone                                                                                                                                                    | e: (808) 285-2490                                                                                                                                                            | Email: B      | rianazouz@icloud.     | com        |                               |
| Mailin                                                                                                                                                   | g Address: 475 W 1150 N # 5                                                                                                                                                  |               |                       | City: _    | Midway                        |
| State:                                                                                                                                                   | Utah                                                                                                                                                                         | Zip: 84049    | 9                     |            |                               |
| Reaso                                                                                                                                                    | on for the Request:                                                                                                                                                          |               |                       |            |                               |
| We re                                                                                                                                                    | equest that our PDU developme                                                                                                                                                | nt to be add  | ded to the city's sno | w plow ı   | route                         |
| We have experienced two car accidents, and many near misses, due to the piles of snow on our corners, that our contractors have not been able to resolve |                                                                                                                                                                              |               |                       |            |                               |
| The original developer's plan to have us plow our own road has failed every year since inception                                                         |                                                                                                                                                                              |               |                       |            |                               |
| We have tried six snow contractors, and all have failed to provide even the most basic snow plow service                                                 |                                                                                                                                                                              |               |                       |            |                               |
| We w                                                                                                                                                     | ould be willing to pay the city fo                                                                                                                                           | r this plow   | service               |            |                               |
| Pleas                                                                                                                                                    | e Note:                                                                                                                                                                      |               |                       |            |                               |
| 1.                                                                                                                                                       | This is a general application. Sp permits, etc.                                                                                                                              | ecific applic | ations are required   | for land u | se approvals, conditional use |
| 2.                                                                                                                                                       | Return this completed application to the city recorder's office or email to <a href="mailto:bwilson@midwaycityut.org">bwilson@midwaycityut.org</a> .                         |               |                       |            |                               |
| 3.                                                                                                                                                       | You will be notified within 2 weeks if your request to be on the agenda is approved or declined.                                                                             |               |                       |            |                               |
| 4.                                                                                                                                                       | City council regular meetings are held on the 1 <sup>st</sup> and 3 <sup>rd</sup> Tuesdays of each month at 5:00 p.m. in the Midway Community Center (160 West Main Street). |               |                       |            |                               |
| 5.                                                                                                                                                       | Please provide supplemental inf                                                                                                                                              |               | (T)                   |            | weeks before the meeting.     |