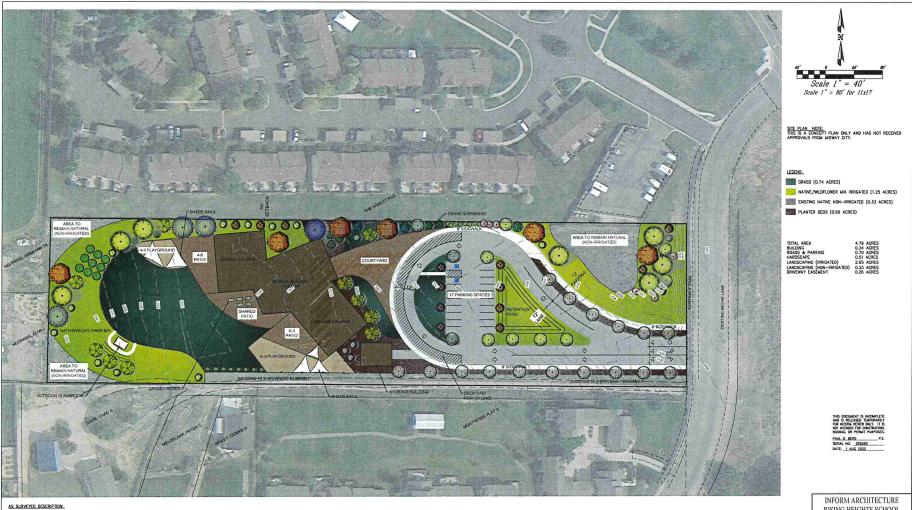

### WATER BOARD RECOMMENDATION:

The Water Board recommended approval during their 8-1-2022 meeting with the following water dedication requirement:

- 4.79-acre parcel (208,652 sq. ft.)
  - Impervious area for school, roads, parking, & hardscape
    - 1.55 acres (67,518 sq. ft.)
      - Building 0.34 acres
      - Roads & Parking 0.7 acres

- Hardscape 0.51 acres
- Irrigated acreage
  - 2.65 acres x 3 = 7.95 acre feet
    - Grass 0.75 acres
    - Native/Wild Flower Mix 1.25 acres
    - Planter Beds 0.66 acres
    - Non-irrigated area
- 1 culinary connection (250 day x 15 GPD x 85 people)
  - 0.98 acre feet
- 8.98 acre feet requirement

CONTAINS 4.793 ACRES MORE OR LESS

RISING HEIGHTS SCHOOL

SITE PLAN

DESIGN BY: PDB DATE: 1 AUG 2022 DRAWN BY: DAA REV:

RISING HEIGHTS SCHOOL

SLOPE MAP

DESIGN BY: PDB DATE: 11 MAY 2022 DRAWN BY: DEJ REV:

RISING HEIGHTS SCHOOL