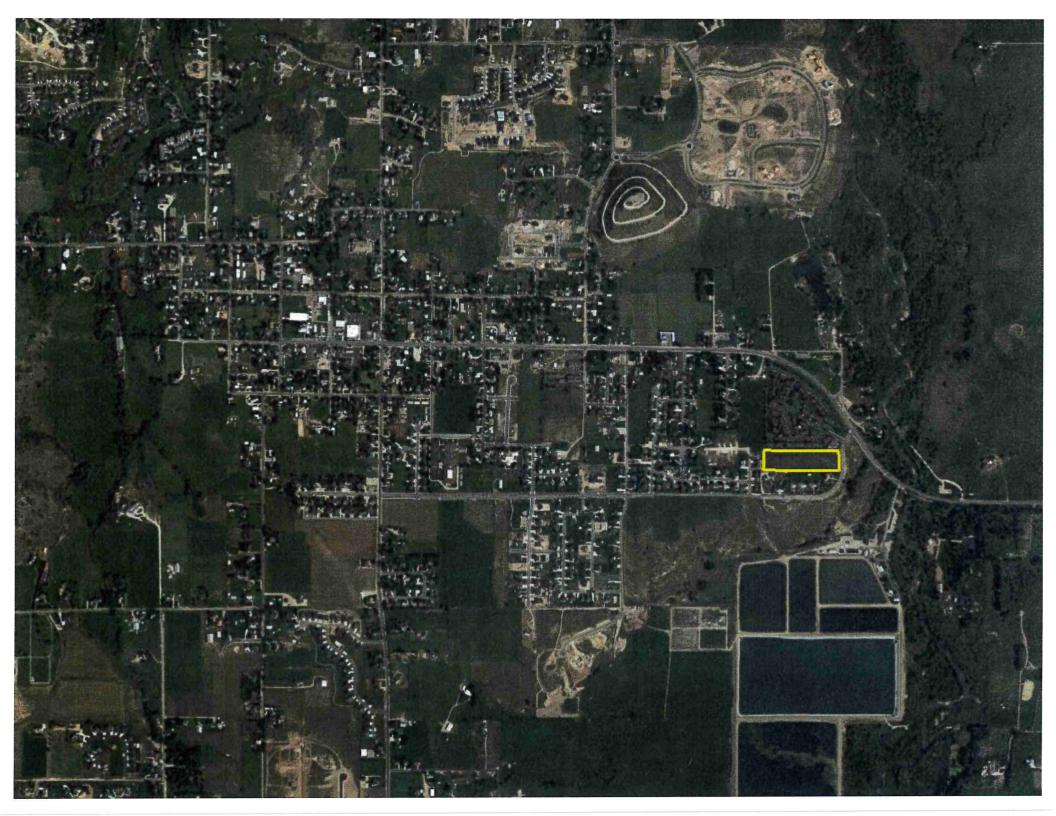

**LOCATION OF ITEM:** 950 East Michie Lane

**ZONING DESIGNATION:** R-1-11

#### **ITEM: 14**

Berg Engineering, agent for Rising Heights LLC, is proposing a one lot subdivision, to be known as Rising Heights subdivision. The lot is 4.78 acres and is located approximately 950 E Michie Lane and is in the R-1-11 zone.

#### **BACKGROUND:**

This request is for preliminary/final approval of a small-scale subdivision on 4.78 acres that will contain one lot. The proposed lot will obtain frontage along Michie Lane. The property is in the R-1-11 zoning district and the lot complies with the minimum requirements of frontage, width, and acreage for a lot in this zone. The applicant will install all required infrastructure for the proposed subdivision.