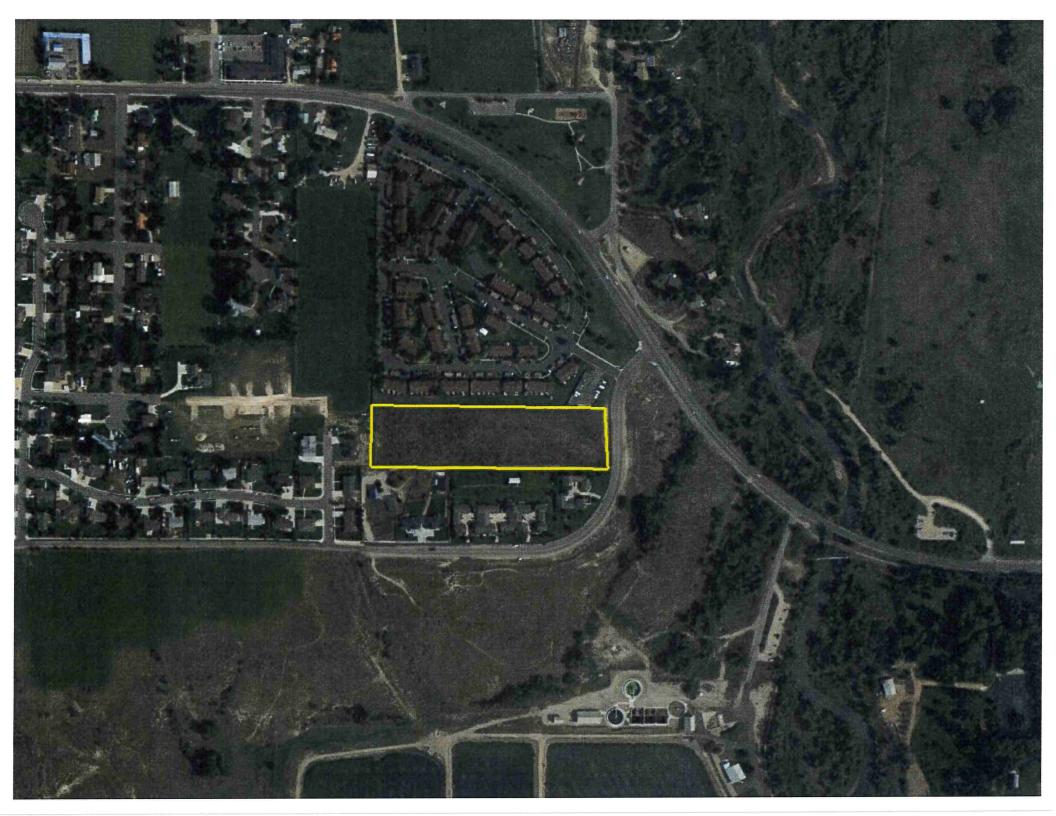

**LOCATION OF ITEM:** 950 East Michie Lane

**ZONING DESIGNATION:** R-1-11

#### **ITEM: 14**

Berg Engineering, agent for Rising Heights LLC, is proposing a one lot subdivision, to be known as Rising Heights subdivision. The lot is 4.78 acres and is located approximately 950 E Michie Lane and is in the R-1-11 zone.

#### **BACKGROUND:**

This request is for preliminary/final approval of a small-scale subdivision on 4.78 acres that will contain one lot. The proposed lot will obtain frontage along Michie Lane. The property is in the R-1-11 zoning district and the lot complies with the minimum requirements of frontage, width, and acreage for a lot in this zone. The applicant will install all required infrastructure for the proposed subdivision.