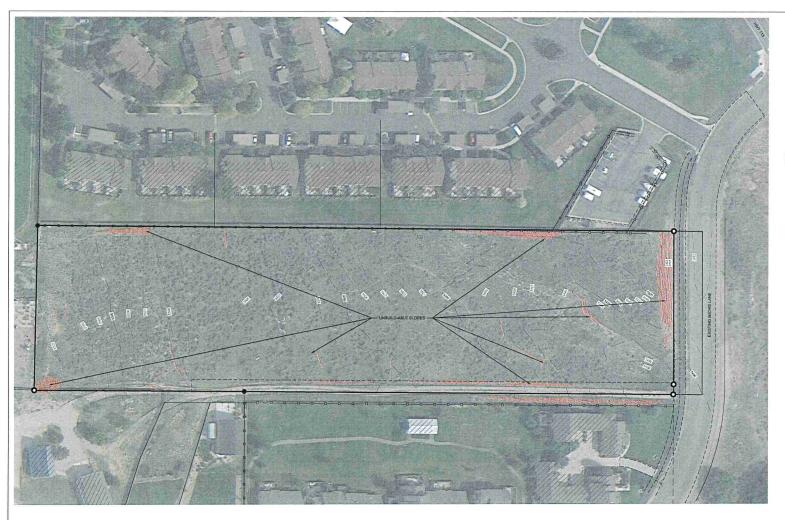

CONTAINS 4.793 ACRES MORE OR LESS

RISING HEIGHTS SCHOOL

SITE PLAN

DESIGN BY: PDB DATE: 1 AUG 2022 DRAWN BY: DAA REV:

RISING HEIGHTS SCHOOL

SLOPE MAP

DESIGN BY: PDB DATE: 11 MAY 2022 DRAWN BY: DEJ REV:

RISING HEIGHTS SCHOOL