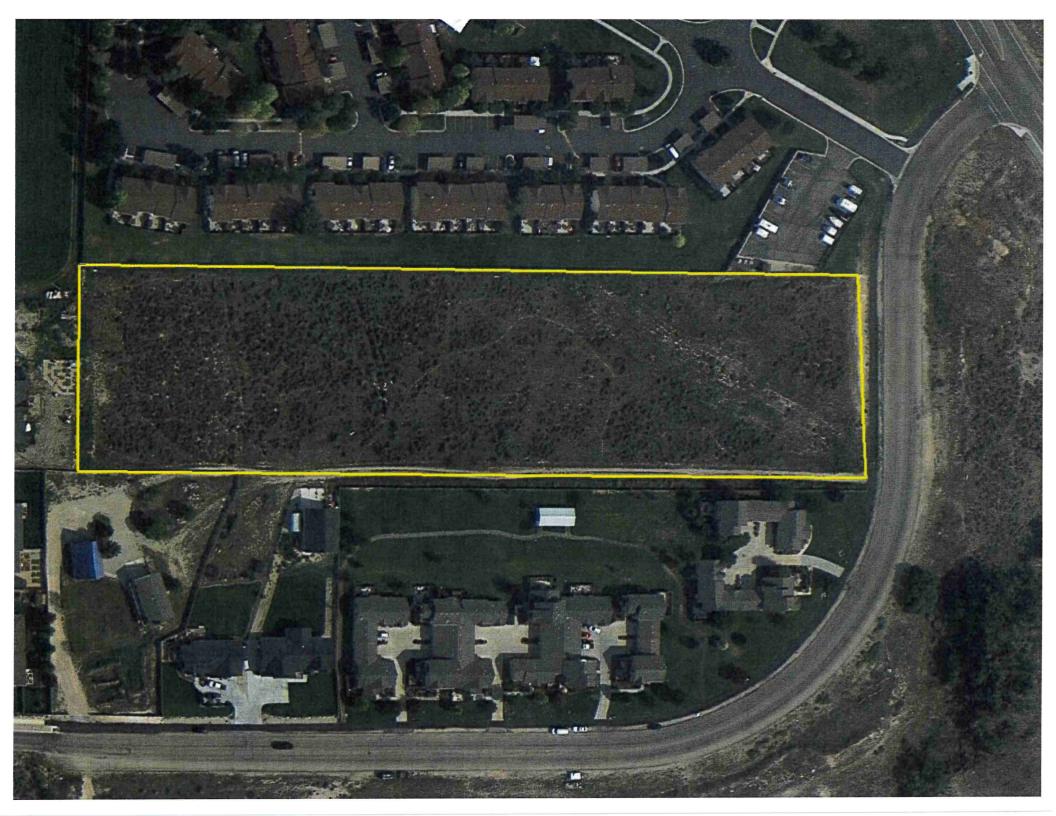

**LOCATION OF ITEM:** 950 East Michie Lane

**ZONING DESIGNATION:** R-1-11

#### **ITEM: 14**

Berg Engineering, agent for Rising Heights LLC, is proposing a one lot subdivision, to be known as Rising Heights subdivision. The lot is 4.78 acres and is located approximately 950 E Michie Lane and is in the R-1-11 zone.

#### **BACKGROUND:**

This request is for preliminary/final approval of a small-scale subdivision on 4.78 acres that will contain one lot. The proposed lot will obtain frontage along Michie Lane. The property is in the R-1-11 zoning district and the lot complies with the minimum requirements of frontage, width, and acreage for a lot in this zone. The applicant will install all required infrastructure for the proposed subdivision.