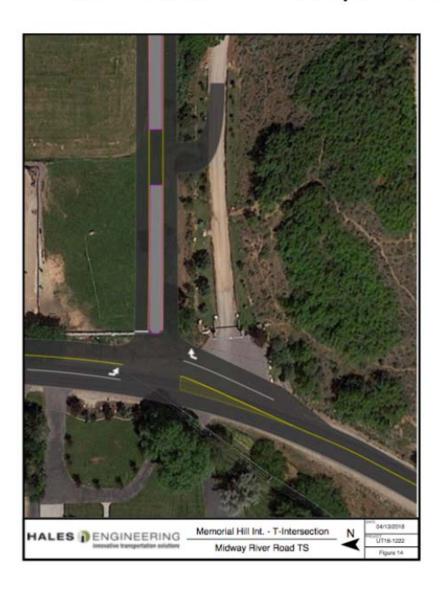

### Intersection Concept: Memorial Hill & River Road

- Simple design
- No traffic calming
- Tough left hand turn south