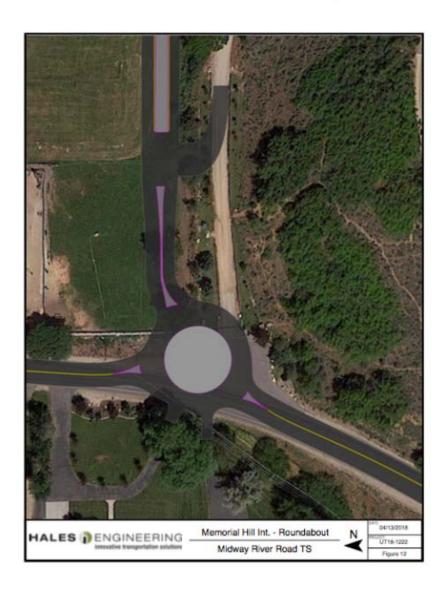

#### Intersection Concept: Memorial Hill & River Road

- Constant flow/safer
- Traffic calming
- Beautification/old world

→ Three roundabouts on River Road??