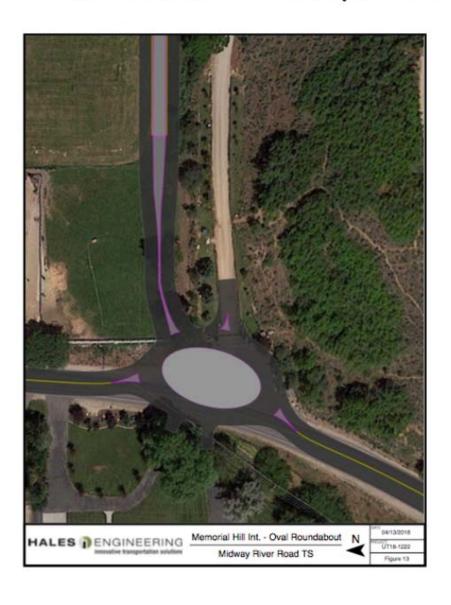

#### Intersection Concept: Memorial Hill & River Road

- Constant flow/safer
- Traffic calming
- Beautification/old world

→ Three roundabouts on River Road??