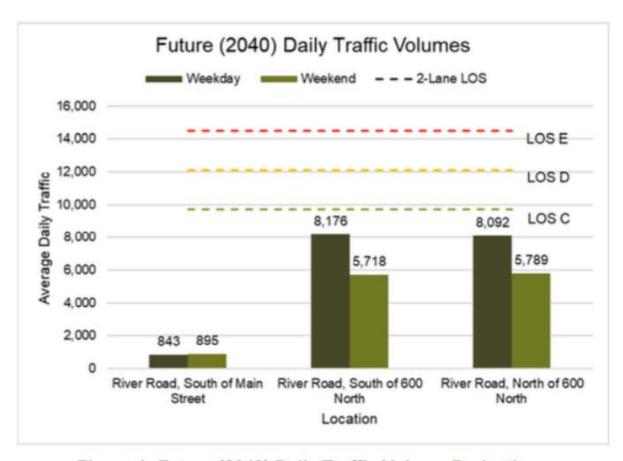

#### River Road Traffic Study: Two Lanes is Sufficient

Figure 1: Future (2040) Daily Traffic Volume Projections

#### River Road Traffic Study: Two Lanes is Sufficient

-Need to accommodate left hand turns at intersections