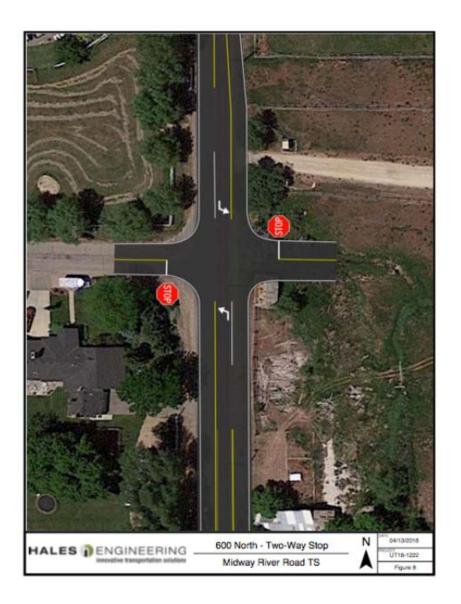

## Intersection Concept: 600 N. and River Road

- Simple left hand turn design
- No traffic calming
- 4-way stop to calm traffic??