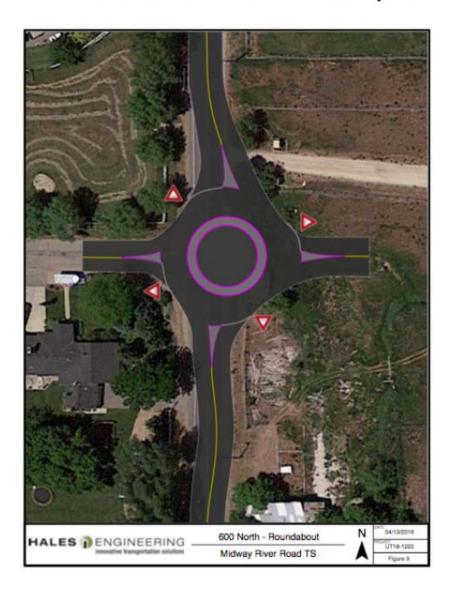

#### Intersection Concept: 600 N. and River Road

- Constant flow/safe
- Traffic calming
- Beautification/old world
- Requires easement